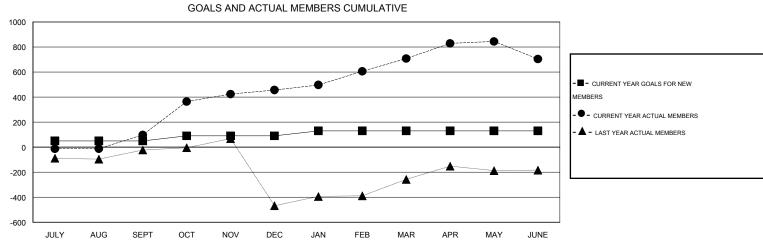

## GMT: V S Kukreja

| LOCATION IN |
|-------------|
|-------------|

| -             |                  | Clubs            |                  |                  | Members               |                    |                                     |                    |                  |  |
|---------------|------------------|------------------|------------------|------------------|-----------------------|--------------------|-------------------------------------|--------------------|------------------|--|
|               | RESUL            | TS FOR 2014-2015 | i                |                  | RESULTS FOR 2014-2015 |                    |                                     |                    |                  |  |
| QUARTER       | NEW CLUB<br>GOAL | NEW CLUBS        | DROPPED<br>CLUBS | NET<br>GAIN/LOSS | QUARTER               | NEW MEMBER<br>GOAL | CHARTER AND<br>NEW MEMBERS<br>ADDED | DROPPED<br>MEMBERS | NET<br>GAIN/LOSS |  |
| JULY/AUG/SEPT | 1                | 4                | 1                | 3                | JULY/AUG/SEPT         | 50                 | 205                                 | 107                | 98               |  |
| OCT/NOV/DEC   | 1                | 5                | 0                | 5                | OCT/NOV/DEC           | 40                 | 496                                 | 138                | 358              |  |
| JAN/FEB/MAR   | 1                | 6                | 0                | 6                | JAN/FEB/MAR           | 40                 | 305                                 | 53                 | 252              |  |
| APR/MAY/JUNE  | 1                | 6                | 5                | 1                | APR/MAY/JUNE          | 0                  | 392                                 | 396                | -4               |  |