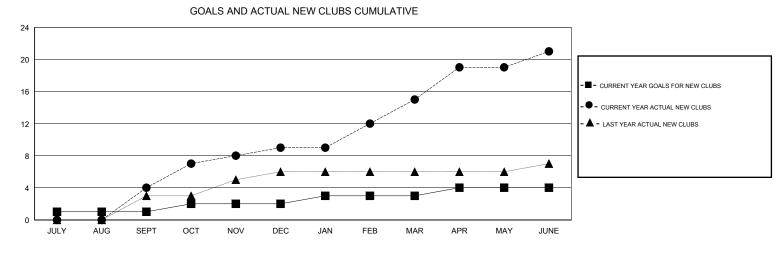

## GMT: V S Kukreja

| LOCATION IN |
|-------------|
|-------------|

| -             |                  | Clubs            |                  |                  | Members               |                    |                                     |                    |                  |  |
|---------------|------------------|------------------|------------------|------------------|-----------------------|--------------------|-------------------------------------|--------------------|------------------|--|
|               | RESUL            | TS FOR 2014-2015 | i                |                  | RESULTS FOR 2014-2015 |                    |                                     |                    |                  |  |
| QUARTER       | NEW CLUB<br>GOAL | NEW CLUBS        | DROPPED<br>CLUBS | NET<br>GAIN/LOSS | QUARTER               | NEW MEMBER<br>GOAL | CHARTER AND<br>NEW MEMBERS<br>ADDED | DROPPED<br>MEMBERS | NET<br>GAIN/LOSS |  |
| JULY/AUG/SEPT | 1                | 4                | 1                | 3                | JULY/AUG/SEPT         | 50                 | 205                                 | 107                | 98               |  |
| OCT/NOV/DEC   | 1                | 5                | 0                | 5                | OCT/NOV/DEC           | 40                 | 496                                 | 138                | 358              |  |
| JAN/FEB/MAR   | 1                | 6                | 0                | 6                | JAN/FEB/MAR           | 40                 | 305                                 | 53                 | 252              |  |
| APR/MAY/JUNE  | 1                | 6                | 5                | 1                | APR/MAY/JUNE          | 0                  | 392                                 | 396                | -4               |  |